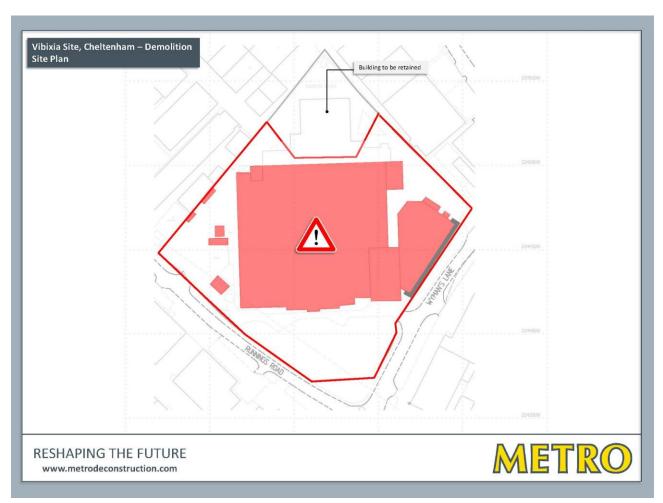

#### **RE: DEMOLITION OF EXISTING BUILDINGS**

Dear Residents,

We wish to notify you of forthcoming planned works at the aforementioned site. The works will involve full demolition of the existing buildings and lifting of slabs and foundations within the below marked site demise.