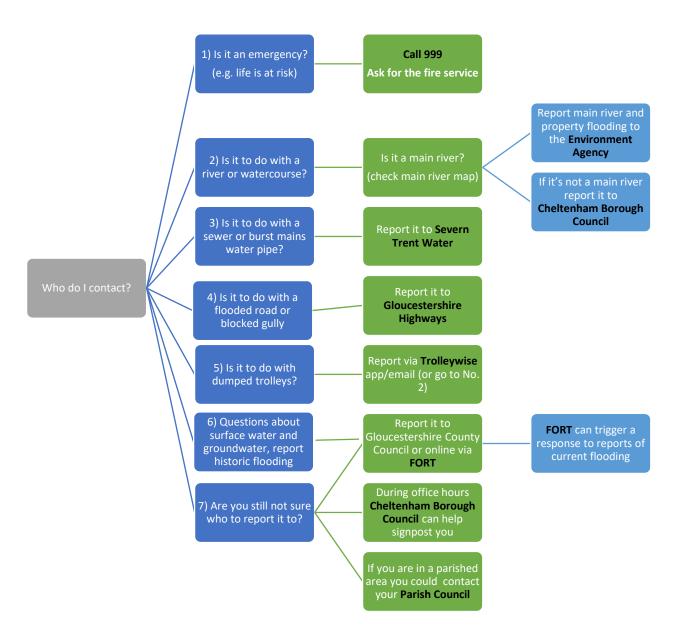

**Environment Agency** 0800 80 70 60

enquiries@environment-agency.gov.uk

**Severn Trent Water** 0800 783 4444

www.stwater.co.uk

**Gloucestershire Highways** 0800 514 514

highways@Gloucestershire.gov.uk

**Cheltenham Borough Council** 01242 262626

flooding@Cheltenham.gov.uk

**Gloucestershire County Council** 01452 425000

floodriskmanagement@gloucestershire.gov.uk

Floodline (flood alerts) 0345 988 1188

**Main River Map:** 

https://www.arcgis.com/apps/webappviewer/index.html?id=17cd53dfc524433980cc333726a56386

**Flooding Online Reporting Tool (FORT):** 

https://swim.geowessex.com/glos/Report